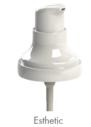

## With **PUMP** Esthetic

Dose of available pumps: Esthetic: 130 µl and 230 µl

Packaging delivered in 2 parts (a bottle and a pump assembly with polished or frosted cap assemble)